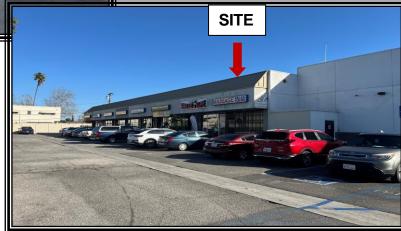

## Northridge Shopping Center Storefront for Lease 16916 PARTHENIA STREET

**LOCATION:** 16916 Parthenia Street, Northridge, Ca 91343

**UNIT & SIZE:** 1,050 +/- sq. ft. @ \$1.75 NNN (\$0.50)

**AVAILABLE:** Immediate

**PARKING:** Excellent parking in front/rear lot

**COMMENTS:** \* Excellent location on busy Parthenia Street

in the heart of Northridge

\* Many area amenities in walking distance

**Howard Bass** 

\* Join McDonald's & Planet Fitness